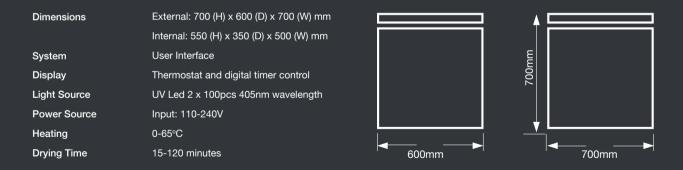

### **Technical Specifications**

#### Large Chamber Volume

**Time-Regulated Control** 

#### Strong Parts with Peak Properties

The Cure L2 takes the full Magna platform eliminating the need to remove printed parts beforehand. Curing times depend upon geometry and grade of resin.

15-120 minutes (dependent on resin type) your printer part will deliver dry, strong parts with material properties at their full potential.