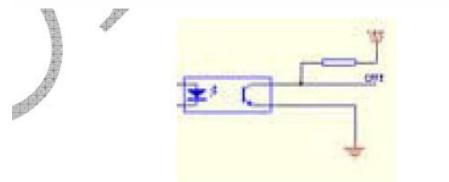

## The internal circuit

J1 is the contact pin output, as the same as the terminal P2-P7, used to connect the small driver.

4. The 5 channel input signal port can be connected to the external mechanical switch, the proximity switch etc.