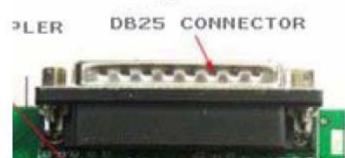

## Instruction of Breakout Board

1. To connect the PC parallel port by the parallel cable of the priter,

2. The power supply input port, can set up the single or double power supply

JN1&JN2 connected , is the case of the single power , the POWER + and the isolating source will be connected, the GND and the isolating source GND will be connected: if the JN1&JN2 is open circuit , the POWER + and the isolating source will be cut off, the GND and the isolating source GND will be cut off.