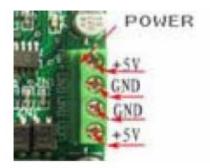

## Instruction of Breakout Board

1. To connect the PC parallel port by the parallel cable of the priter,

2. The power supply input port, can set up the single or double power supply

JN1&JN2 connected , is the case of the single power , the POWER + and the isolating source will be connected, the GND and the isolating source GND will be connected: if the JN1&JN2 is open circuit , the POWER + and the isolating source will be cut off, the GND and the isolating source GND will be cut off.

J4 is the GND and the POWER + of the isolationg source

Changzhou Longs Motor Co., ltd.

3. Output connector, 12 wires OC( screw terminal output.