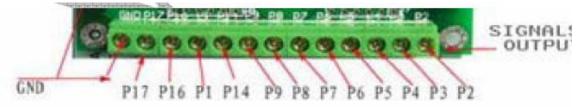

J4 is the GND and the POWER + of the isolationg source

Changzhou Longs Motor Co., ltd.

3. Output connector, 12 wires OC( screw terminal output.

## The internal circuit

J1 is the contact pin output, as the same as the terminal P2-P7, used to connect the small driver.

4. The 5 channel input signal port can be connected to the external mechanical switch, the proximity switch etc.