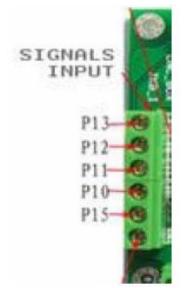

## Internal circuit

Through the P10-P15, it can connect to the sensor and switch, and it can realised the funcition by setting up the software. The connection of the mechanical switch.