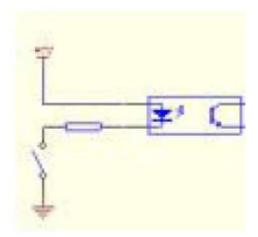

## Internal circuit

Through the P10-P15, it can connect to the sensor and switch, and it can realised the funcition by setting up the software. The connection of the mechanical switch.