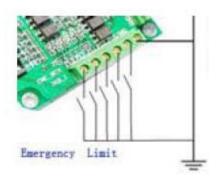

## Internal circuit

Through the P10-P15, it can connect to the sensor and switch, and it can realised the funcition by setting up the software. The connection of the mechanical switch.